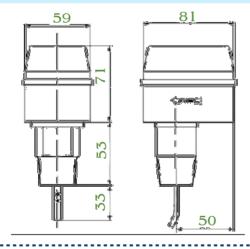

# OMICRON

# FSPTSS FLOW SWITCH

#### FLOW SWITCH WITH STAINLESS STEEL WETTED PARTS

#### Special Features:

Rugged Construction Sealed Bellow type Optionally Weatherproof protection of IP66 Available in Explosion-proof Housing

## Applications:

Paddle Type Flow Switches are rugged inconstruction. Model FSPT is a bellow sealed flow switch. These are used in fluid lines carrying non hazardous liquids like water, chemicals, glycol, ethylene, etc.



### Specifications:

Standard Version : 25NB, 40NB, 50NB,65NB, 80NB,100NB,150NB

Max System Pressure : 20 bar for Stainless Steel SS316 Bellows

Process Temperature : -40 to 120°C

Pressure Drop : <80 mbar at Qmax

Enclosure : IP66 Weatherproof, Fireproof ABS

Agency Approval : CE

#### Dimensions:



## Mounting Position: