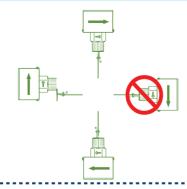

# OMICRON

# FSPTSS FLOW SWITCH

#### FLOW SWITCH WITH STAINLESS STEEL WETTED PARTS

#### Special Features:

Rugged Construction Sealed Bellow type Optionally Weatherproof protection of IP66 Available in Explosion-proof Housing

## Applications:

Paddle Type Flow Switches are rugged inconstruction. Model FSPT is a bellow sealed flow switch. These are used in fluid lines carrying non hazardous liquids like water, chemicals, glycol, ethylene, etc.



### Specifications:

Standard Version : 25NB, 40NB, 50NB,65NB, 80NB,100NB,150NB

Max System Pressure : 20 bar for Stainless Steel SS316 Bellows

Process Temperature : -40 to 120°C

Pressure Drop : <80 mbar at Qmax

Enclosure : IP66 Weatherproof, Fireproof ABS

Agency Approval : CE

#### Dimensions:



## Mounting Position: