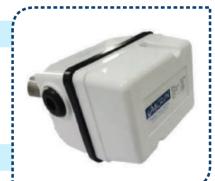

#### FLOW SWITCH WITH STAINLESS STEEL WETTED PARTS

## Applications:

Paddle Type Flow Switches are rugged inconstruction. Model FSPT is a bellow sealed flow switch. These are used in fluid lines carrying non hazardous liquids like water, chemicals, glycol, ethylene, etc.